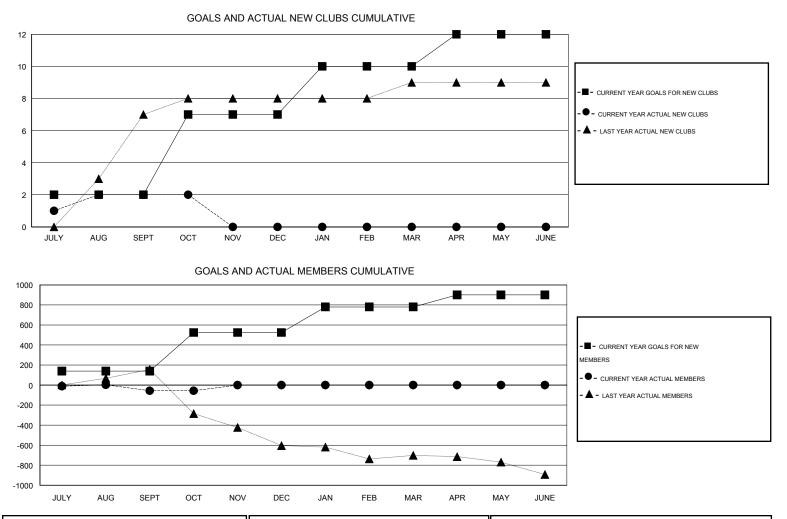

## LOCATION PHILIPPINES

GMT CA 5

|               |                  | Clubs            |                  |                  | Members               |                    |                                     |                    |                  |
|---------------|------------------|------------------|------------------|------------------|-----------------------|--------------------|-------------------------------------|--------------------|------------------|
|               | RESU             | TS FOR 2015-2016 | i                |                  | RESULTS FOR 2015-2016 |                    |                                     |                    |                  |
| QUARTER       | NEW CLUB<br>GOAL | NEW CLUBS        | DROPPED<br>CLUBS | NET<br>GAIN/LOSS | QUARTER               | NEW MEMBER<br>GOAL | CHARTER AND<br>NEW MEMBERS<br>ADDED | DROPPED<br>MEMBERS | NET<br>GAIN/LOSS |
| JULY/AUG/SEPT | 2                | 2                | 4                | -2               | JULY/AUG/SEPT         | 140                | 101                                 | 157                | -56              |
| OCT/NOV/DEC   | 5                | 0                | 0                | 0                | OCT/NOV/DEC           | 385                | 24                                  | 24                 | 0                |
| JAN/FEB/MAR   | 3                | 0                | 0                | 0                | JAN/FEB/MAR           | 255                | 0                                   | 0                  | 0                |
| APR/MAY/JUNE  | 2                | 0                | 0                | 0                | APR/MAY/JUNE          | 120                | 0                                   | 0                  | 0                |